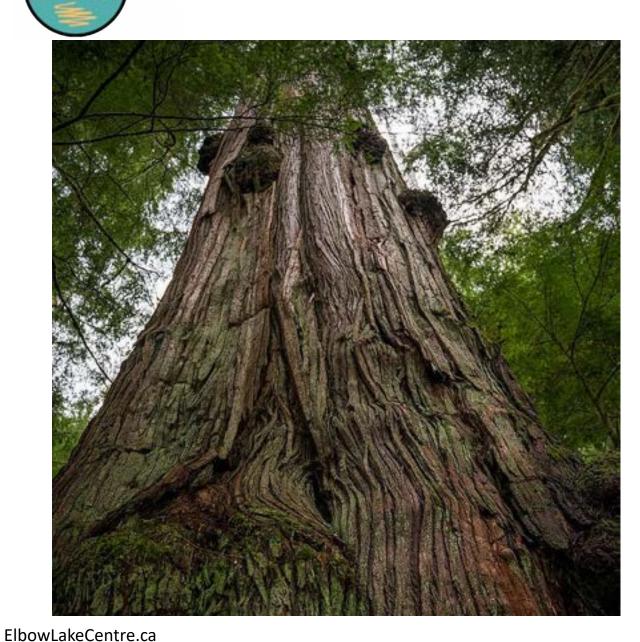

## Discussion Question #2

What is the biggest tree you have seen?

ElbowLakeCentre.ca

Queen's University Indigenous Land-Based Learning STEM Queen's University Biological Station