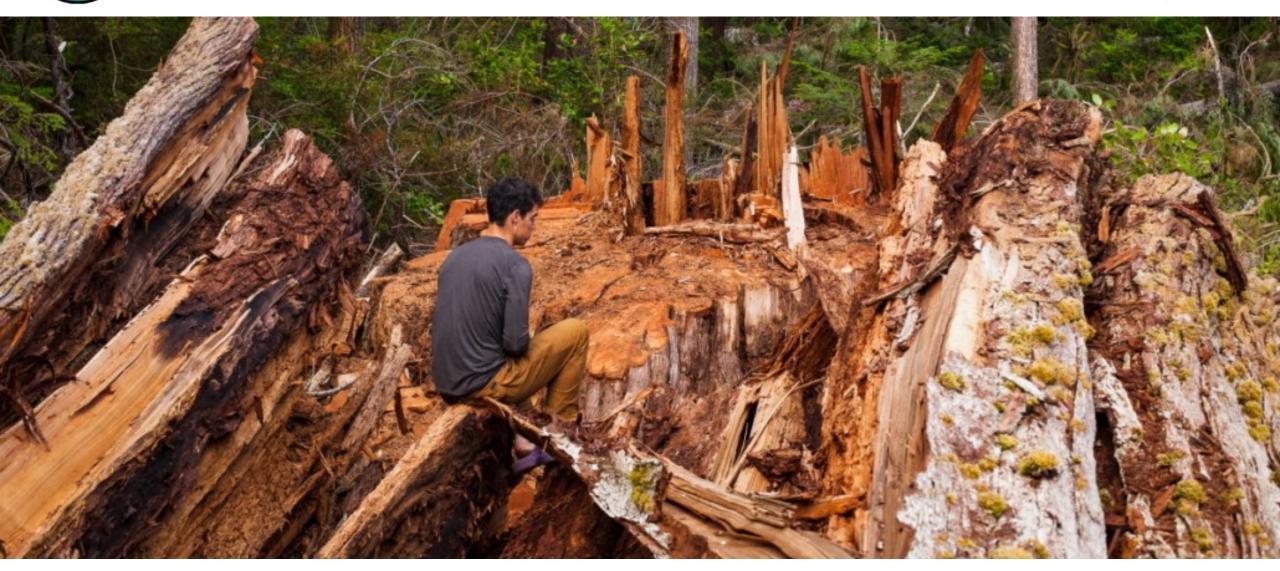

# The Problem in Fairy Creek

- The Teal Jones Group was approved to log in Fairy Creek, taking down the old trees
- Fairy Creek is located on unceded Pacheedaht territory
- Many protestors tried to stop the logging by setting up blockades
- The police arrested over 1200 protestors
- Teal Jones wants to cut down 5150 acres of forest that is 3914 football fields