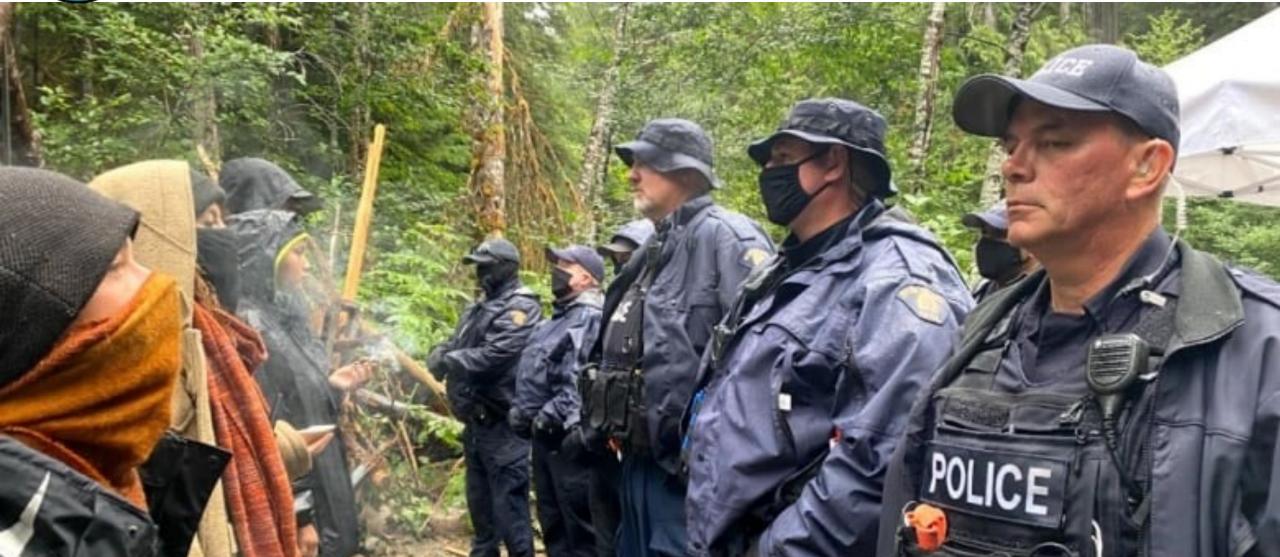

# The Problem in Fairy Creek

- The Teal Jones Group was approved to log in Fairy Creek, taking down the old trees
- Fairy Creek is located on unceded Pacheedaht territory
- Many protestors tried to stop the logging by setting up blockades
- The police arrested over 1200 protestors
- Teal Jones wants to cut down 5150 acres of forest that is 3914 football fields