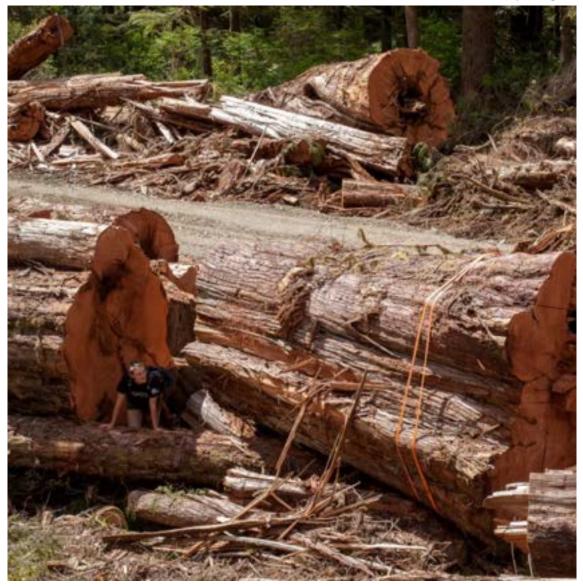

# The Problem in Fairy Creek

- The Teal Jones Group was approved to log in Fairy Creek, taking down the old trees
- Fairy Creek is located on unceded Pacheedaht territory
- Many protestors tried to stop the logging by setting up blockades
- The police arrested over 1200 protestors
- Teal Jones wants to cut down 5150 acres of forest that is 3914 football fields